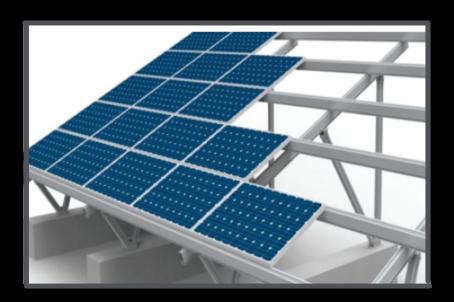

# Aluminium SOLAR Profiles

Aluminium Profiles are for Frames and Structural Use.